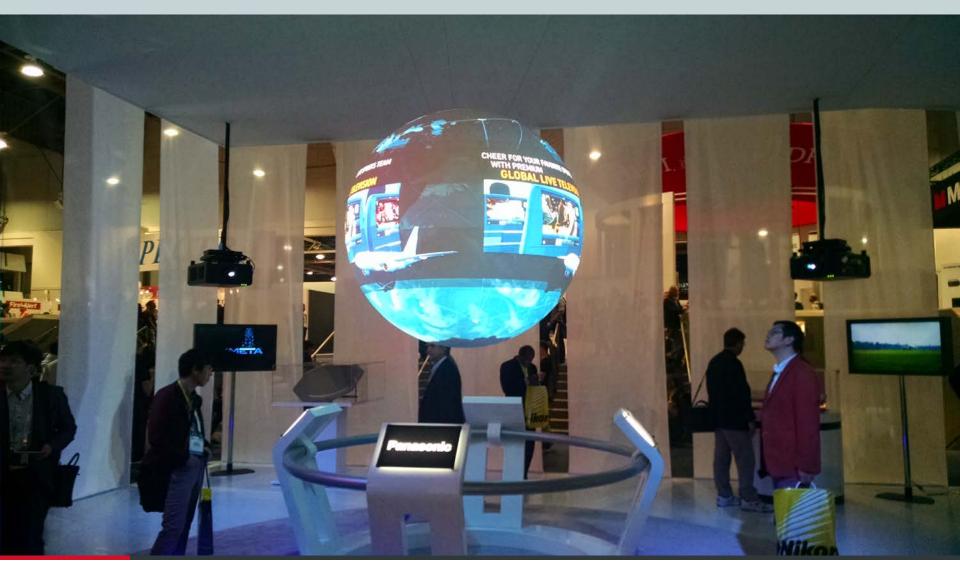

### **Crystal** CES Observations

Prepared for:

SMPTE/SSPI/SBE/AES







# NVIDIA DRIVE ACCELERATING THE RACE TO SELF-DRIVING CARS

LOCALIZATION











(((Ip:)

0

PATH PLANNING

711 BILEYE



QNX DRIVING THE

February 9, 2016 3



## ON EXPERIENCE.



🐃 🗳 d

CRYSTAL

















#### 8K 98" SUPER UHD TV





#### HC-VX981K

Panasonic

no

#### 4K Ultra HD Camcorder with WiFi Multi Camera

- 4K Ultra HD recording, in-camera editing for 1080p displays
- LEICA DC lens optical 20x zoom, 5-axis hybrid 0.1.S.

asonic.com/CES

- 4K in-camera post cropping, panning, zooming, subject tracking stabilization
- WiFi mobile device multi camera, picture-in-picture recording