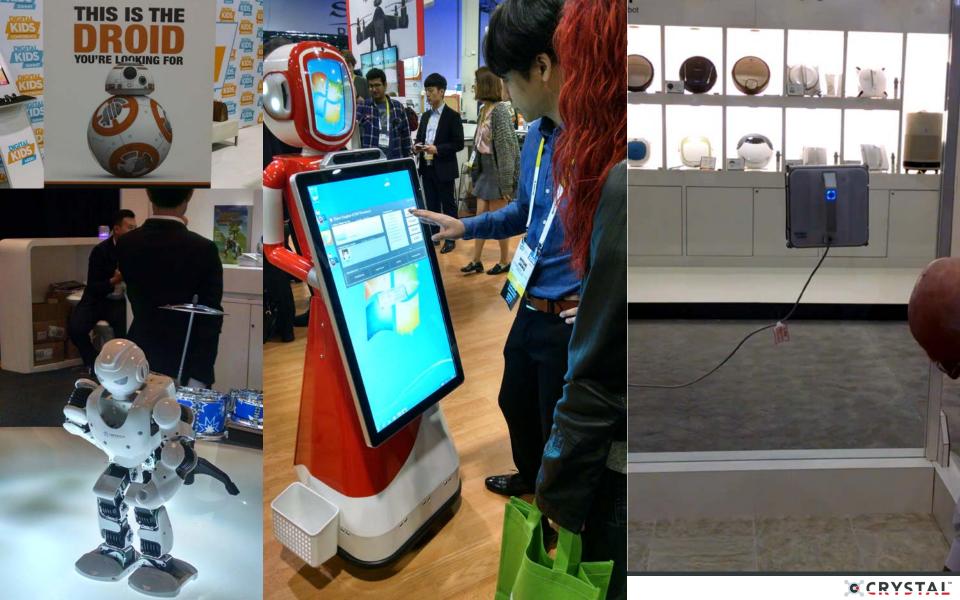

### **Crystal** CES Observations

Prepared for:

SMPTE/SSPI/SBE/AES







# NVIDIA DRIVE ACCELERATING THE RACE TO SELF-DRIVING CARS

LOCALIZATION











(((Ip:)

0

PATH PLANNING

711 BILEYE



QNX DRIVING THE

February 9, 2016 3



## ON EXPERIENCE.



🐃 🗳 d

CRYSTAL

















#### 8K 98" SUPER UHD TV





#### HC-VX981K

Panasonic

no

#### 4K Ultra HD Camcorder with WiFi Multi Camera

- 4K Ultra HD recording, in-camera editing for 1080p displays
- LEICA DC lens optical 20x zoom, 5-axis hybrid 0.1.S.

asonic.com/CES

- 4K in-camera post cropping, panning, zooming, subject tracking stabilization
- WiFi mobile device multi camera, picture-in-picture recording