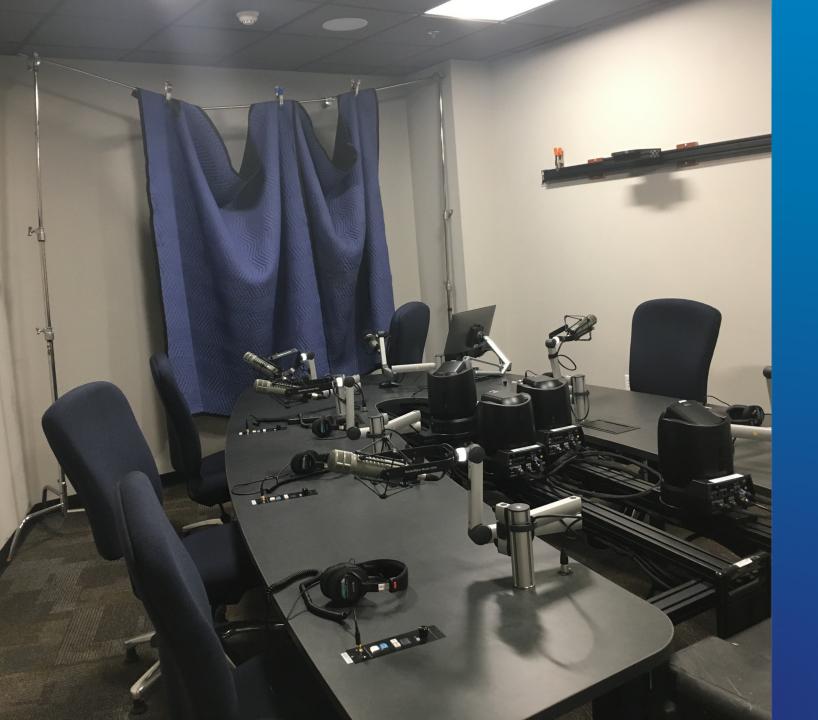

# Radio talk show

- Radio Studio and A/PCR
- Limited technology in use
- Relaxed timeline
- Shared use case with PCR B Technology
- Make use of Technology in PCR-B
- Keep footprint on technology small
- Enhance to set look for better production value to FB and other broadcasts