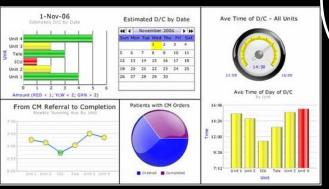

# The Next Generation Media Asset Management System -Presentation-

Wei Wu
Sony Corporation
SMPTE 2014 Nov.19th

## Issues with the current MAM systems

#### **Today's Landscape - Highly Complex**

Multiple production islands

Duplicate services and processes

Workflows are "hardwired" and domain specific

Tightly coupled "point to point" connections

Sneaker-net file exchange

#### **Operational issues**

Silo operations with little collaboration

Labor intensive with high cost to manage

Adding new process/services slow and costly





# Key Words of the next generation MAM

**Next Generation** 

MAM



Workflow Automation



**Business Activity Monitoring** 



Intelligent Resource Management



Enterprise Search Provider

#### **Workflow Automation**

Optical Disc Archive







## Intelligent Resource Management

DRA = Dynamic Resource Allocation

- Determining Available Resources
- Identifying Resource Shortage
- Managing Job Queue
- Determining Appropriate Resource



- Load Balancing
- Fail Over

## **DRA - Load Balancing**







# **Enterprise Search Provider**



#### Quick Search and Advanced Search



#### ESP Search "Workflow"



## Business Activity Monitoring – Report level Dashboard

Sample - File Transfer

er Sample - Transcode





## **Business Activity Monitoring – Detail Level Dashboard**



## Business Activity Monitoring – Work order level Dashboard



# In Summary...

#### **Business Ch