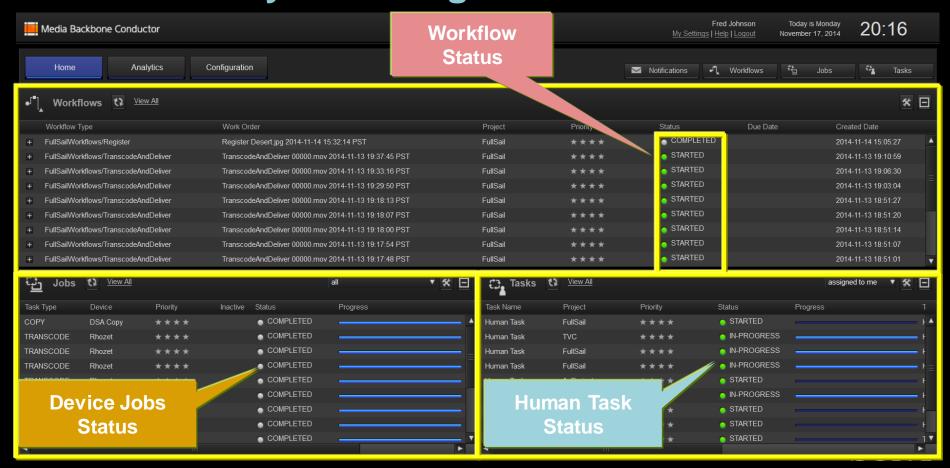

## Business Activity Monitoring – Report level Dashboard

Sample - File Transfer

er Sample - Transcode

## **Business Activity Monitoring – Detail Level Dashboard**

## Business Activity Monitoring – Work order level Dashboard