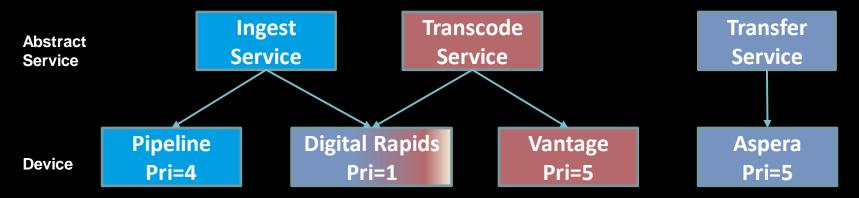

## Intelligent Resource Management

DRA = Dynamic Resource Allocation

- Determining Available Resources
- Identifying Resource Shortage
- Managing Job Queue
- Determining Appropriate Resource

- Load Balancing
- Fail Over