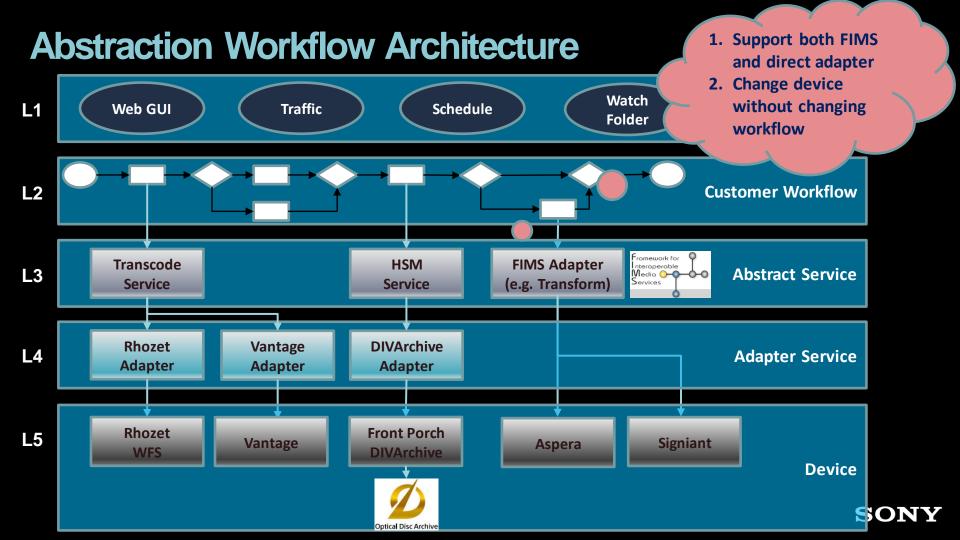

# Key Words of the next generation MAM

**Next Generation** 

MAM

Workflow Automation

**Business Activity Monitoring** 

Intelligent Resource Management

Enterprise Search Provider

#### **Technical Challenges**

- The Tapeless dream is more like a Nightmare
- Huge number of Formats and Metadata – Drive up costs
- Complexity with their Infrastructure

Workflow Automation

Intelligent Resource Management

Enterprise Search Provider

**Business Activity Monitoring** 