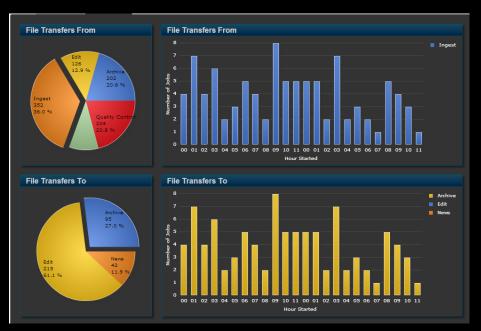

## Business Activity Monitoring – Report level Dashboard

Sample - File Transfer

er Sample - Transcode