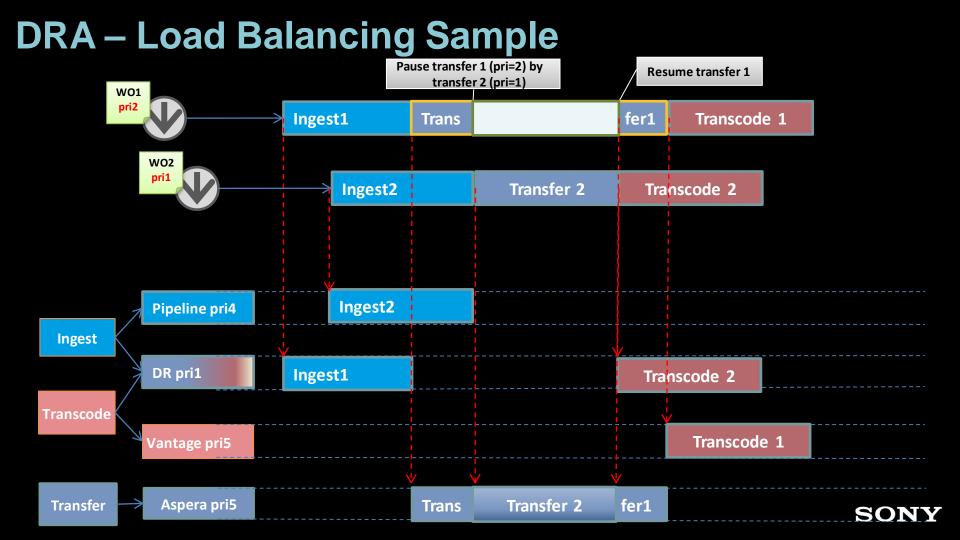

## Intelligent Resource Management

DRA = Dynamic Resource Allocation

- Determining Available Resources
- Identifying Resource Shortage
- Managing Job Queue
- Determining Appropriate Resource

- Load Balancing
- Fail Over

## **DRA - Load Balancing**