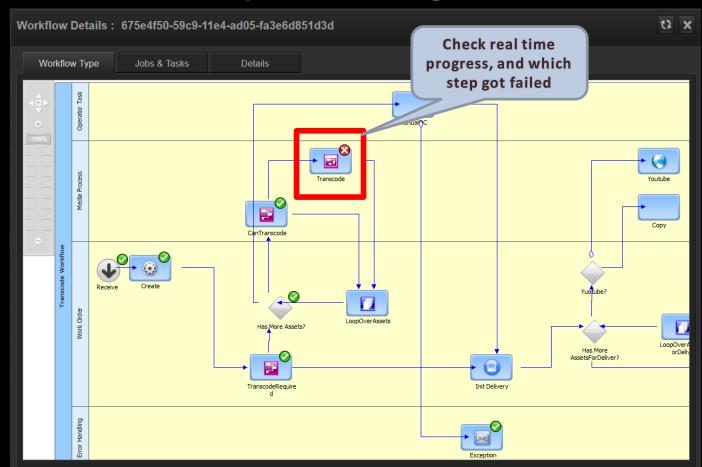

## Business Activity Monitoring – Report level Dashboard

Sample - File Transfer

er Sample - Transcode

## **Business Activity Monitoring – Detail Level Dashboard**

## Business Activity Monitoring – Work order level Dashboard