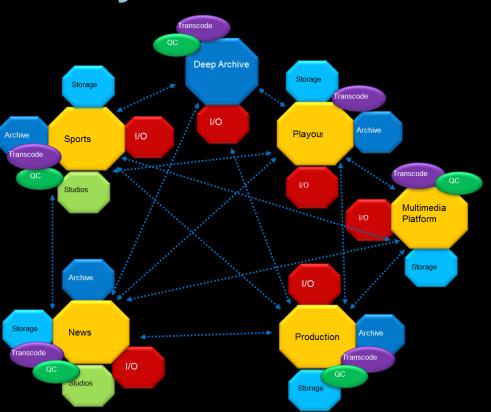

#### **Today's Landscape - Highly Complex**

Multiple production islands

Duplicate services and processes

Workflows are "hardwired" and domain specific

Tightly coupled "point to point" connections

Sneaker-net file exchange

#### **Operational issues**

Silo operations with little collaboration

Labor intensive with high cost to manage

Adding new process/services slow and costly