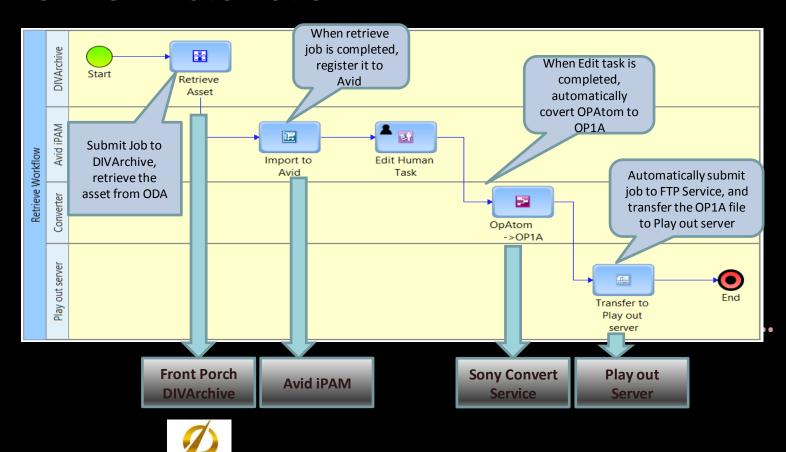

# The Next Generation Media Asset Management System -Presentation-

Wei Wu
Sony Corporation
SMPTE 2014 Nov.19th

## Issues with the current MAM systems

#### **Today's Landscape - Highly Complex**

Multiple production islands

Duplicate services and processes

Workflows are "hardwired" and domain specific

Tightly coupled "point to point" connections

Sneaker-net file exchange

#### **Operational issues**

Silo operations with little collaboration

Labor intensive with high cost to manage

Adding new process/services slow and costly





# Key Words of the next generation MAM

**Next Generation** 

MAM



Workflow Automation



**Business Activity Monitoring** 



Intelligent Resource Management



Enterprise Search Provider

#### **Workflow Automation**

Optical Disc Archive







## Intelligent Resource Management

DRA = Dynamic Resource Allocation

- Determining Available Resources
- Identifying Resource Shortage
- Managing Job Queue
- Determining Appropriate Resource



- Load Balancing
- Fail Over

## **DRA - Load Balancing**







# **Enterprise Search Provider**



#### Quick Search and Advanced Search



#### ESP Search "Workflow"



## Business Activity Monitoring – Report level Dashboard

Sample - File Transfer

er Sample - Transcode





## **Business Activity Monitoring – Detail Level Dashboard**



## Business Activity Monitoring – Work order level Dashboard



# In Summary...

#### **Business Challenges**

- The Media world is changing and it will continue to change
- There is more work to be done.
   But there is less Money...
- Staff costs stil