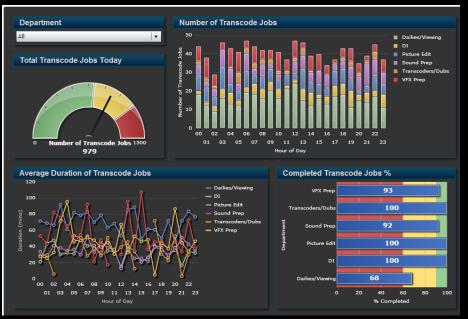

with high cost to manage

Adding new process/services slow and costly





# Key Words of the next generation MAM

**Next Generation** 

MAM



Workflow Automation



**Business Activity Monitoring** 



Intelligent Resource Management



Enterprise Search Provider

#### **Workflow Automation**

Optical Disc Archive







## Intelligent Resource Management

DRA = Dynamic Resource Allocation

- Determining Available Resources
- Identifying Resource Shortage
- Managing Job Queue
- Determining Appropriate Resource



- Load Balancing
- Fail Over

## **DRA - Load Balancing**







# **Enterprise Search Provider**



#### Quick Search and Advanced Search



#### ESP Search "Workflow"



## Business Activity Monitoring – Report level Dashboard

Sample - File Transfer

er Sample - Transcode





## **Business Activity Monitoring – Detail Level Dashboard**



## Business Activity Monitoring – Work order level Dashboard



# In Summary...

#### **Business Challenges**

- The Media world is changing and it will continue to change
- There is more work to be done.
   But there is less Money...
- Staff costs still high on even the most basic of tasks

#### **Technical Challenges**

- The Tapeless dream is more like a Nightmare
- Huge number of Formats and Metadata – Drive up costs
- Complexity with their Infrastructure





Workflow Automation



Intelligent Resource Management



Enterprise Search Provider



**Business Activity Monitoring** 



# SONY

SONY is a registered trademark of Sony Corporation.