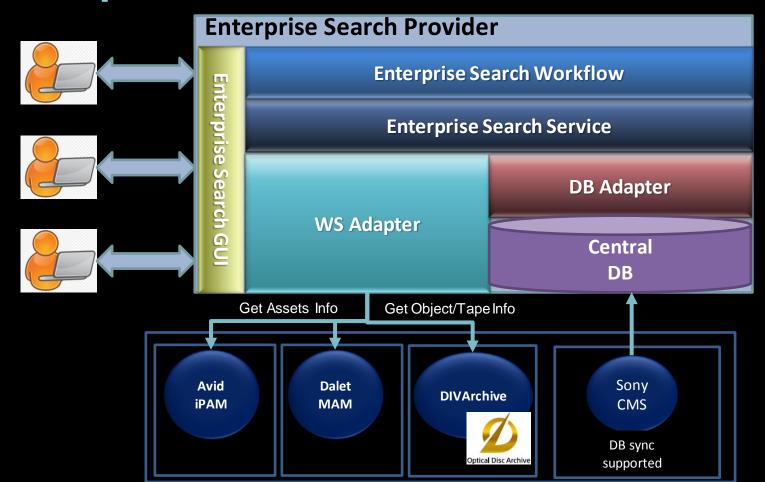

# **Enterprise Search Provider**

#### Quick Search and Advanced Search

#### ESP Search "Workflow"